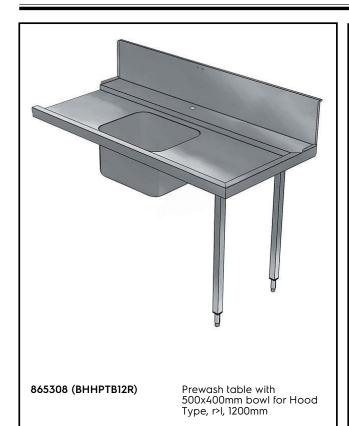

# Electrolux PROFESSIONAL

Handling System for Hood type Pre-wash Table with Bowl Right to Left, 1200mm

#### Item No.

For hood type dishwashers. Constructed in 304 AISI stainless steel with backsplash mm250h. N. 2 square 40x40mm tubular legs on height-adjustable feet. Bowl size mm500x400x250h with overflow pipe and drain hole. Basket direction: from right to left.

### **Main Features**

- Supplied knocked-down and easy to assemble.
- Designed for 500x500 mm dishwashing racks.
- Plain undershelves and pre-rinse units available as optional accessories.

### Construction

- Stainless steel feet 50 mm adjustable in height to ensure that tables drain back into the dishwasher.
- Included splashback to prevent water spatter.
- Deep anti-drip profiles completely folded with lower edge for safe and easy cleaning.
- All surfaces smooth with polished finish.
- 40x40 mm square tubular legs in AISI 304 stainless steel.
- 700x500x300mm bowl available upon request.
- Constructed entirely in 304 AISI stainless steel.
- To be secured to the dishwasher and fitted with one pair of legs at the other end.