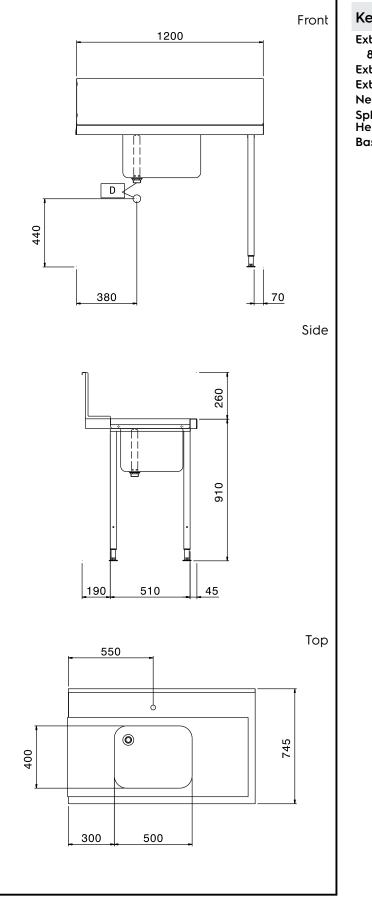

## Key Information:

External dimensions, Width: 865308 (BHHPTB12R) External dimensions, Depth: External dimensions, Height: Net weight: Splashback Dimensions, Height: Basin dimensions:

1200 mm 745 mm 1170 mm 8 kg 300 mm 500x400x300h